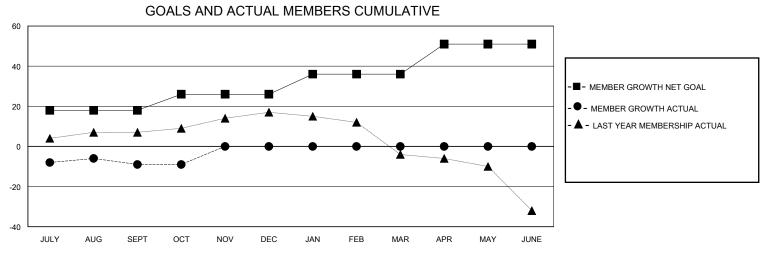

## District 26 M1

GMT: LOCATION MISSOURI GMT CA

| Clubs         Members           RESULTS FOR 2024-2025         RESULTS FOR 2024-2025 |                                                    |
|-------------------------------------------------------------------------------------|----------------------------------------------------|
| DESULTS FOR 2024 2025                                                               |                                                    |
| RESULTS FOR 2024-2025                                                               |                                                    |
|                                                                                     | DROPPED<br>MEMBERS ACTUAL<br>(including transfers) |
| JULY/AUG/SEPT 0 0 1 JULY/AUG/SEPT 18 13                                             | 20                                                 |
| OCT/NOV/DEC 1 0 0 OCT/NOV/DEC 8 1                                                   | 1                                                  |
| JAN/FEB/MAR 0 0 0 JAN/FEB/MAR 10 0                                                  | 0                                                  |
| APR/MAY/JUNE 0 0 0 APR/MAY/JUNE 15 0                                                | 0                                                  |