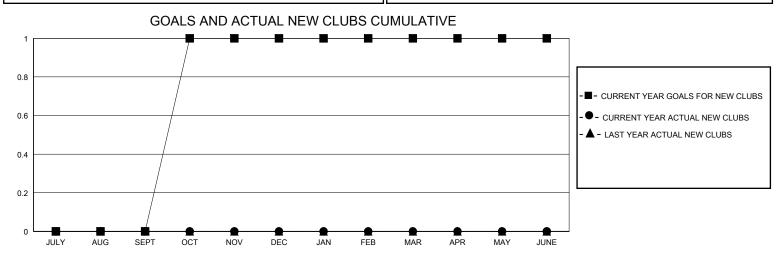

## District 26 M1

GMT: LOCATION MISSOURI GMT CA

| Clubs         Members           RESULTS FOR 2024-2025         RESULTS FOR 2024-2025 |                                                    |
|-------------------------------------------------------------------------------------|----------------------------------------------------|
| DESULTS FOR 2024 2025                                                               |                                                    |
| RESULTS FOR 2024-2025                                                               |                                                    |
|                                                                                     | DROPPED<br>MEMBERS ACTUAL<br>(including transfers) |
| JULY/AUG/SEPT 0 0 1 JULY/AUG/SEPT 18 13                                             | 20                                                 |
| OCT/NOV/DEC 1 0 0 OCT/NOV/DEC 8 1                                                   | 1                                                  |
| JAN/FEB/MAR 0 0 0 JAN/FEB/MAR 10 0                                                  | 0                                                  |
| APR/MAY/JUNE 0 0 0 APR/MAY/JUNE 15 0                                                | 0                                                  |